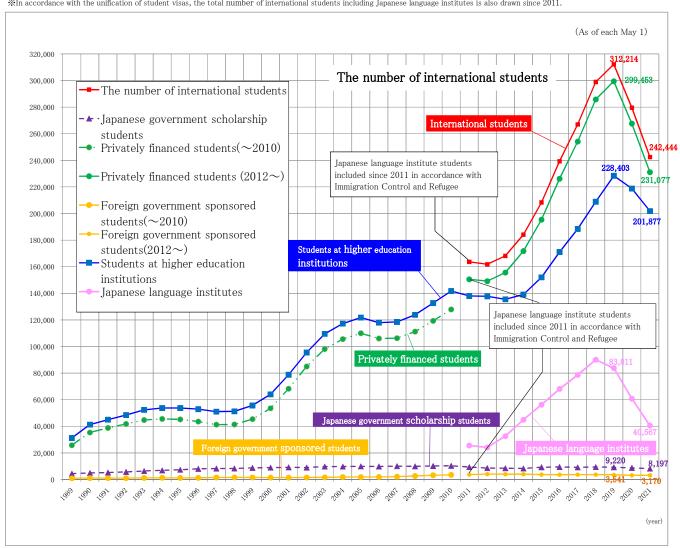

## 1. Trends in number of international students by source of funds (As of each May 1)

| Year | The number of international students | Source of funds        |                       |                      | Educational institution type        |                                    |
|------|--------------------------------------|------------------------|-----------------------|----------------------|-------------------------------------|------------------------------------|
|      |                                      | Japanese<br>government | Foreign<br>government | Priately<br>financed | Higher<br>Education<br>Institutions | Japanese<br>language<br>institutes |
| 1978 | 5,849                                | 1,075                  | 0                     | 4,774                | 5,849                               |                                    |
| 1979 | 5,933                                | 1,183                  | 105                   | 4,645                | 5,933                               |                                    |
| 1980 | 6,572                                | 1,369                  | 419                   | 4,784                | 6,572                               |                                    |
| 1981 | 7,179                                | 1,578                  | 475                   | 5,126                | 7,179                               |                                    |
| 1982 | 8,116                                | 1,777                  | 662                   | 5,677                | 8,116                               | 1                                  |
| 1983 | 10,428                               | 2,082                  | 863                   | 7,483                | 10,428                              | - 1                                |
| 1984 | 12,410                               | 2,345                  | 798                   | 9,267                | 12,410                              |                                    |
| 1985 | 15,009                               | 2,502                  | 774                   | 11,733               | 15,009                              | - 1                                |
| 1986 | 18,631                               | 3,077                  | 895                   | 14,659               | 18,631                              | - 1                                |
| 1987 | 22,154                               | 3,458                  | 995                   | 17,701               | 22,154                              | - 1                                |
| 1988 | 25,643                               | 4,118                  | 976                   | 20,549               | 25,643                              |                                    |
| 1989 | 31,251                               | 4,465                  | 934                   | 25,852               | 31,251                              | - 1                                |
| 1990 | 41,347                               | 4,961                  | 1,026                 | 35,360               | 41,347                              |                                    |
| 1991 | 45,066                               | 5,219                  | 1,072                 | 38,775               | 45,066                              |                                    |
| 1992 | 48,561                               | 5,699                  | 1,058                 | 41,804               | 48,561                              |                                    |
| 1993 | 52,405                               | 6,408                  | 1,214                 | 44,783               | 52,405                              |                                    |
| 1994 | 53,787                               | 6,880                  | 1,330                 | 45,577               | 53,787                              |                                    |
| 1995 | 53,847                               | 7,371                  | 1,231                 | 45,245               | 53,847                              |                                    |
| 1996 | 52,921                               | 8,051                  | 1,297                 | 43,573               | 52,921                              |                                    |
| 1997 | 51,047                               | 8,250                  | 1,524                 | 41,273               | 51,047                              | 1                                  |
| 1998 | 51,298                               | 8,323                  | 1,585                 | 41,390               | 51,298                              | 1                                  |
| 1999 | 55,755                               | 8,774                  | 1,542                 | 45,439               | 55,755                              |                                    |

| Year | The number<br>of<br>international<br>students | Source of funds        |                       |                       | Educational institution type        |                                    |  |  |  |
|------|-----------------------------------------------|------------------------|-----------------------|-----------------------|-------------------------------------|------------------------------------|--|--|--|
|      |                                               | Japanese<br>government | Foreign<br>government | Privately<br>financed | Higher<br>Education<br>Institutions | Japanese<br>language<br>institutes |  |  |  |
| 2000 | 64,011                                        | 8,930                  | 1,441                 | 53,640                | 64,011                              | /                                  |  |  |  |
| 2001 | 78,812                                        | 9,173                  | 1,369                 | 68,270                | 78,812                              | /                                  |  |  |  |
| 2002 | 95,550                                        | 9,009                  | 1,517                 | 85,024                | 95,550                              | /                                  |  |  |  |
| 2003 | 109,508                                       | 9,746                  | 1,627                 | 98,135                | 109,508                             | /                                  |  |  |  |
| 2004 | 117,302                                       | 9,804                  | 1,906                 | 105,592               | 117,302                             | / /                                |  |  |  |
| 2005 | 121,812                                       | 9,891                  | 1,903                 | 110,018               | 121,812                             | / /                                |  |  |  |
| 2006 | 117,927                                       | 9,869                  | 1,956                 | 106,102               | 117,927                             | /                                  |  |  |  |
| 2007 | 118,498                                       | 10,020                 | 2,181                 | 106,297               | 118,498                             | /                                  |  |  |  |
| 2008 | 123,829                                       | 9,923                  | 2,681                 | 111,225               | 123,829                             | /                                  |  |  |  |
| 2009 | 132,720                                       | 10,168                 | 3,235                 | 119,317               | 132,720                             | /                                  |  |  |  |
| 2010 | 141,774                                       | 10,349                 | 3,505                 | 127,920               | 141,774                             | /                                  |  |  |  |
| 2011 | 163,697                                       | 9,396                  | 3,763                 | 150,538               | 138,075                             | 25,622                             |  |  |  |
| 2012 | 161,848                                       | 8,588                  | 4,068                 | 149,192               | 137,756                             | 24,092                             |  |  |  |
| 2013 | 168,145                                       | 8,529                  | 3,999                 | 155,617               | 135,519                             | 32,626                             |  |  |  |
| 2014 | 184,155                                       | 8,351                  | 3,996                 | 171,808               | 139,185                             | 44,970                             |  |  |  |
| 2015 | 208,379                                       | 9,223                  | 3,737                 | 195,419               | 152,062                             | 56,317                             |  |  |  |
| 2016 | 239,287                                       | 9,481                  | 3,682                 | 226,124               | 171,122                             | 68,165                             |  |  |  |
| 2017 | 267,042                                       | 9,166                  | 3,760                 | 254,116               | 188,384                             | 78,658                             |  |  |  |
| 2018 | 298,980                                       | 9,423                  | 3,733                 | 285,824               | 208,901                             | 90,079                             |  |  |  |
| 2019 | 312,214                                       | 9,220                  | 3,541                 | 299,453               | 228,403                             | 83,811                             |  |  |  |
| 2020 | 279,597                                       | 8,761                  | 3,206                 | 267,630               | 218,783                             | 60,814                             |  |  |  |
| 2021 | 242,444                                       | 8,197                  | 3,170                 | 231,077               | 201,877                             | 40,567                             |  |  |  |

\*In accordance with the unification of student visas, the total number of international students including Japanese language institutes is also drawn since 2011.